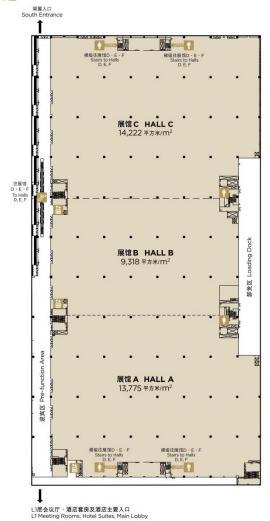

to the suppliers.
- 6. Everyone should move in & out during the appointed period, early move-in and late move-out are not allowed. Any changes or maintenance of booth must be done during the specific period.
- 7. For the booth adjacent to the evacuation door, please leave a 1-meter passage at the back panel, and the vertical fire hydrant on the wall of the pillar in the exhibition hall shall not be blocked.
- 8. If there is an underground fire hydrant under the booth platform, please leave a 0.5-meter clearance (for opening and fetching water if necessary) and indicate the location clearly.

#### 3. GENERAL GUIDE

#### 3.1 Name of Exhibition

BEYOND International Technology Innovation Expo

#### 3.2 Exhibition Location



## 金光会展-澳门威尼斯人 COTAI EXPO - THE VENETIAN MACAO

#### L1层 LEVEL ONE



# 金光会展-澳门威尼斯人 COTAI EXPO - THE VENETIAN MACAO L3层 LEVEL THREE



#### 3.3 Period of Exhibition

#### **Exhibition Opening time:**

| Thursday (Visitors allowed to enter at 12:30) | 23/5/2024 | 09:00-18:00 | Halls A-E |
|-----------------------------------------------|-----------|-------------|-----------|
| Friday                                        | 24/5/2024 | 09:00-18:00 | Halls A-E |
| Saturday (Open to the public)                 | 25/5/2024 | 09:00-18:00 | Halls A-E |

Remark: The time stated above is subject to change without prior notice, please refer to the final announcement by the Organizer.

<sup>\*</sup>All booths must remain open, and all exhibits must be displayed from the official opening till the end of the exhibition.

<sup>\*</sup>Please note that Exhibitors' conta