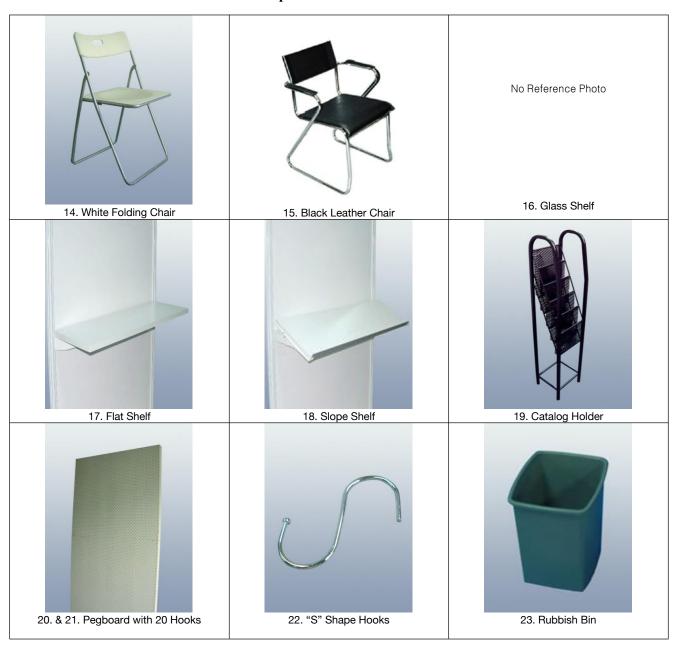

| Company Name:   | <br>Booth Number: |
|-----------------|-------------------|
| Contact Person: | <br>Title:        |
| Contact Number: | Fax:              |

| No. | Name of Item                                                                             | Dimension (For reference)      | On or before 12 Apr,  Advance Rental  Price | On or after 13 Apr, On-site Rental Price | QTY | Amount  |
|-----|------------------------------------------------------------------------------------------|--------------------------------|---------------------------------------------|------------------------------------------|-----|---------|
|     |                                                                                          | LxWxH                          | HKD/MOP                                     | HKD/MOP                                  |     | HKD/MOP |
| 1.  | Booth partition                                                                          | 1000mmW x 2500mmH              | 210.00                                      | 315.00                                   |     |         |
| 2.  | Booth partition                                                                          | 500mmW x 2500mmH               | 190.00                                      | 285.00                                   |     |         |
| 3.  | 3mm Thick Clear Acrylic<br>Panel                                                         | 1000mmW x 2500mmH              | 380.00                                      | 570.00                                   |     |         |
| 4.  | Folding Door                                                                             | 1000mmW x 2000mmH              | 430.00                                      | 645.00                                   |     |         |
| 5.  | Lockable Cabinet                                                                         | 1000mmW x 500mmD x 750mmH      | 280.00                                      | 420.00                                   |     |         |
| 6.  | Table Showcase                                                                           | 1000mmW x 500mmD x 1000mmH     | 800.00                                      | 1,200.00                                 |     |         |
| 7.  | Table Showcase with lockable cabinet underneath                                          | 1000mmW x 500mmD x 1000mmH     | 900.00                                      | 1,350.00                                 |     |         |
| 8.  | Tall Showcase (with 2nos. of<br>50W halogen down-light<br>inside, do not include socket) | 1000mmW x 500mmD x 2500mmH     | 1,900.00                                    | 2,850.00                                 |     |         |
| 9.  | Round Table                                                                              | 800mmW x 720mmH                | 200.00                                      | 300.00                                   |     |         |
| 10. | Square Table                                                                             | 700mmW x 700mmD x 750mmH       | 200.00                                      | 300.00                                   |     |         |
| 11. | Information Counter                                                                      | 1000mmW x 500mmD x750mmH       | 220.00                                      | 330.00                                   |     |         |
| 12. | Rectangular Desk                                                                         | 1000mmW x 500mmD x750mmH       | 180.00                                      | 270.00                                   |     |         |
| 13. | Bar Stool                                                                                |                                | 300.00                                      | 450.00                                   |     |         |
| 14. | White Folding Chair                                                                      |                                | 80.00                                       | 120.00                                   |     |         |
| 15. | Black Leather Chair                                                                      |                                | 250.00                                      | 375.00                                   |     |         |
| 16. | Glass Shelf                                                                              | 1000mmL x 300mmD               | 200.00                                      | 300.00                                   |     |         |
| 17. | Flat Shelf                                                                               | 1000mmL x 300mmD               | 180.00                                      | 270.00                                   |     |         |
| 18. | Slope Shelf                                                                              | 1000mmL x 300mmD               | 180.00                                      | 270.00                                   |     |         |
| 19. | Catalog Holder                                                                           | (min. 1000mmH to max. 1600mmH) | 180.00                                      | 270.00                                   |     |         |

| 20.            | Pegboard with 20 Hooks                        | 1000mmW x 2500mmH             | 585.00   | 877.50   |  |  |
|----------------|-----------------------------------------------|-------------------------------|----------|----------|--|--|
| 21.            | Pegboard with 20 Hooks (Suitable for cabinet) | 1000mmW x 1750mmH             | 470.00   | 705.00   |  |  |
| 22.            | 10 "S" Shape Hooks                            |                               | 95.00    | 142.50   |  |  |
| 23.            | Rubbish Bin                                   |                               | 25.00    | 37.50    |  |  |
| 24.            | Backdrop printing (Not include design)        | 2930mmW x2480mmH              | 1,800.00 | 2,400.00 |  |  |
| 25.            | 42-inch TV (With USB and HDMI port)           | 1800mm Truss stand/wall stand | 2,400.00 | 2,600.00 |  |  |
| 26.            | 50-inch TV (With USB and HDMI port)           | 1800mm Truss stand/wall stand | 2,500.00 | 2,700.00 |  |  |
| Total Amount : |                                               |                               |          |          |  |  |

## Reference photos of additional furniture

## Reference photos of additional furniture

Form 4A Electricity Installation (For Standard Booth) Official Contractor:

Nam Kwong International Conference & Exhibition Co., Ltd. Address: Nam Kwong Building, 9/F, Avenida do Dr. Rodrigo